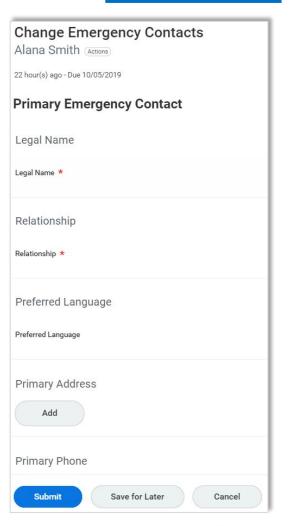

Use this reference guide with your checklist to complete all tasks prior to your start date

Enter Personal Information

Enter Contact Information

Change Emergency Contacts

Use this reference guide with your checklist to complete all tasks prior to your start date