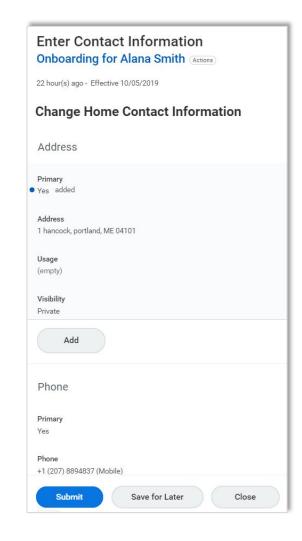

Use this reference guide with your checklist to complete all tasks prior to your start date

Enter Personal Information

Enter Contact Information

Change Emergency Contacts

Use this reference guide with your checklist to complete all tasks prior to your start date