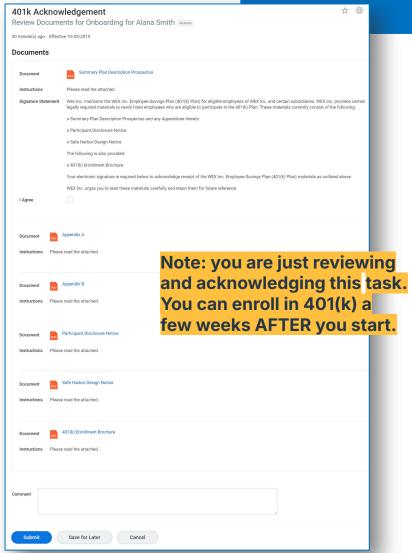

# Disability Self-Identification

401K
Acknowledgement
- Check "I agree"
box and submit
upon review

Use this reference guide with your checklist to complete all tasks prior to your start date