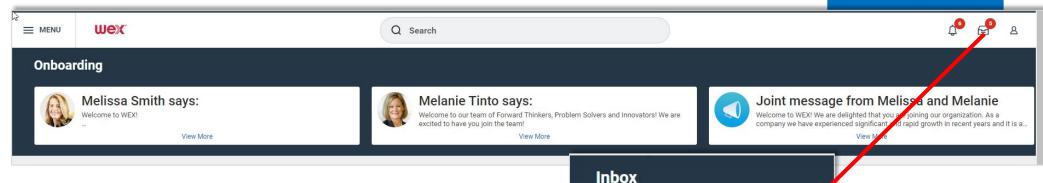

#### **Start my Onboarding tasks:**

Onboarding tasks that need to be completed before you start can be found in your Workday inbox.

To navigate to your inbox select the inbox icon in the top right hand corner.