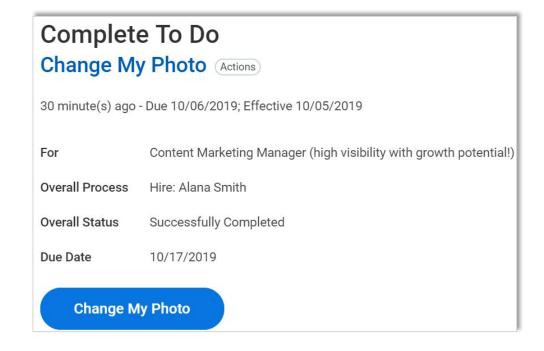

#### **WEX policies:**

- 1. Review
- 2. Agree
- 3. Submit

**Change my Photo** 

**CONGRATULATIONS!**You have completed your Workday onboarding!

To ensure completion of all tasks, review your inbox. If it's empty, you are ready to attend New Hire Orientation