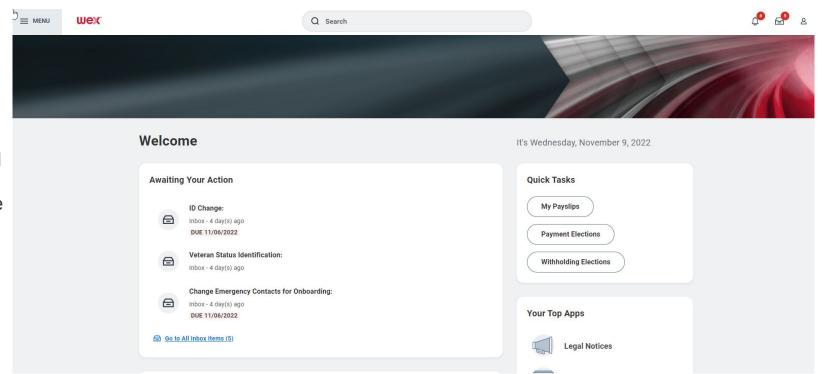

#### Navigate your dashboard

After you log into Workday with the **new** employee credentials (these will be emailed to you after you accept your offer) your Workday dashboard will look something like this!