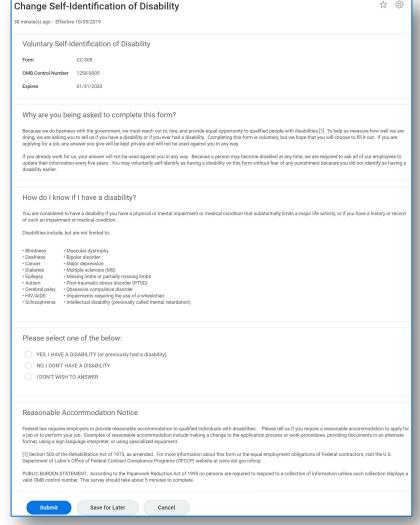

# Disability Self-Identification

401K
Acknowledgement
- Check "I agree"
box and submit
upon review

Use this reference guide with your checklist to complete all tasks prior to your start date