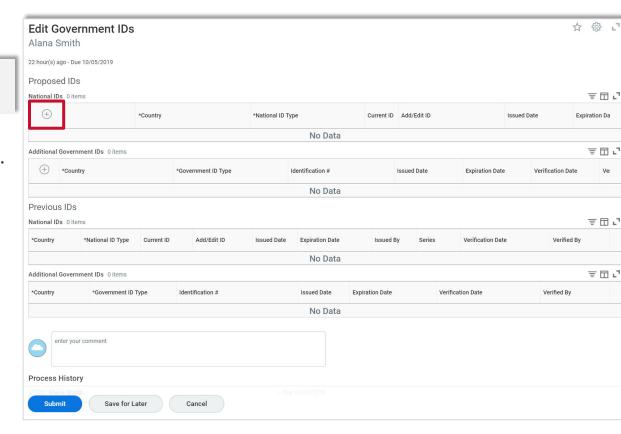

**Important Note** - Messages like these do not indicate that you have completed your onboarding. Select **Open** to move to the next task and continue!

Example: In the screenshot on the right, the new employee has completed their emergency contacts task, but next needs to **Edit Government IDs**.

#### **ID Change - Government IDs**

Enter all fields that apply to you – the only required field for employment is National ID under Proposed IDs.

 Click on (+) under National IDs. The Country field will open a drop-down list to select the country where you will be working.

Note: The National ID type will automatically populate.

Below Add/Edit, type the appropriate ID. For U.S. employees, enter your Social Security Number.

Note: Dates are not required.

- 3. **Issued Date** and the **Expiration Date**.
- 4. Select **Submit** to move forward.