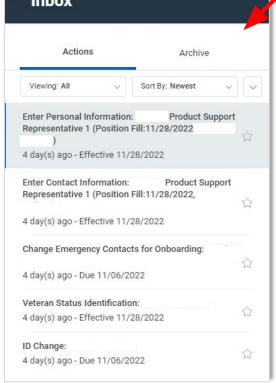

#### **Start my Onboarding tasks:**

Onboarding tasks that need to be completed before you start can be found in your Workday inbox.

To navigate to your inbox select the inbox icon in the top right hand corner.