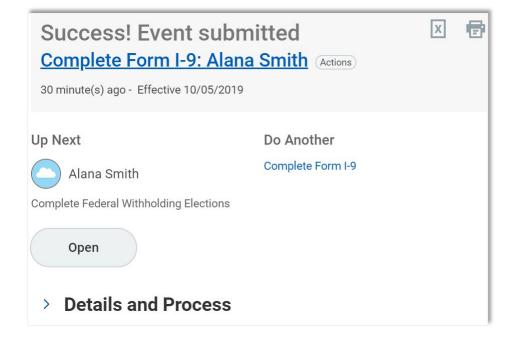

**Important Note** - Messages like these do not indicate that you have completed your onboarding. Select **Open** to move to the next task and continue!

Example: In the screenshot on the right, the new employee has completed their emergency contacts task, but next needs to **Edit Government IDs**.