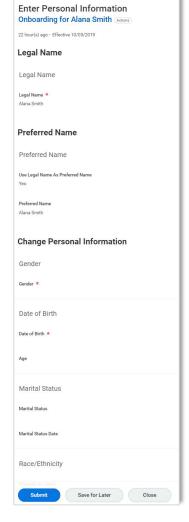

Use this reference guide with your checklist to complete all tasks prior to your start date

Enter Personal Information

Enter Contact Information

Change Emergency Contacts

Use this reference guide with your checklist to complete all tasks prior to your start date