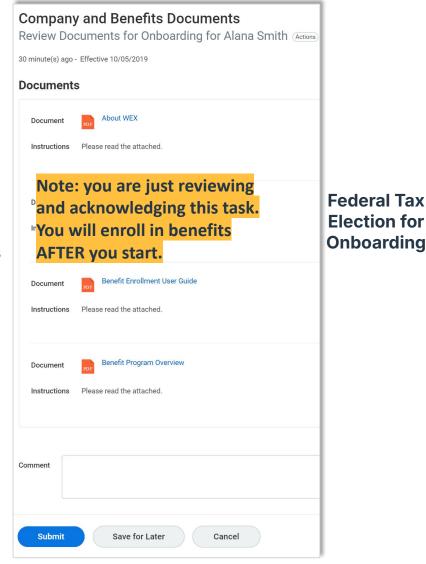

Use this reference guide with your checklist to complete all tasks prior to your start date

Company and **Benefits Documents** 

|                                                           |                      | Withholding Elections                                                                                                                                                                                                                                                                                                                                                                         |
|-----------------------------------------------------------|----------------------|-----------------------------------------------------------------------------------------------------------------------------------------------------------------------------------------------------------------------------------------------------------------------------------------------------------------------------------------------------------------------------------------------|
| ninute(s) ago - Effecti                                   | ve 10/05             | 2019                                                                                                                                                                                                                                                                                                                                                                                          |
| Company<br>Effective Date<br>Name<br>Social Security Numb | 10/<br>Ala<br>er XXX | C Inc<br>15-2019<br>ua Smith<br>300-30000                                                                                                                                                                                                                                                                                                                                                     |
| Address                                                   | por<br>Uni<br>Wh     | nock Intel MEG101  distinct of America  there you are entitled to claim a certain number of allowances or exemption from withholding is subject to review by the IRS. Your empired to send a copy of this form to the IRS.                                                                                                                                                                    |
| W-4 Data                                                  |                      |                                                                                                                                                                                                                                                                                                                                                                                               |
| View Blank                                                | k Form               |                                                                                                                                                                                                                                                                                                                                                                                               |
| Nonresident Alien                                         |                      | If you are a nonresident alien, see Notice 1392, Supplemental Form W-4 instructions for Nonresident Aliens, before completing this                                                                                                                                                                                                                                                            |
| Last Name Differs                                         | from SS              |                                                                                                                                                                                                                                                                                                                                                                                               |
| Marital Status                                            |                      | If your last name differs from that shown on your social security card, check here.  You must call 1-900-772-1213 for a replacement card.  *  :=                                                                                                                                                                                                                                              |
|                                                           |                      | If married, but legally separated, or spouse is a nonresident alien, choose "Single".                                                                                                                                                                                                                                                                                                         |
| Number of Allowa                                          | inces                | 0  Total number of allowances you are claiming (from the applicable worksheet on the Form W-4 instructions).                                                                                                                                                                                                                                                                                  |
| Additional Amoun                                          | ıt                   | 0.00  Additional amount, if any, you want withheld from each paycheck                                                                                                                                                                                                                                                                                                                         |
| Exempt                                                    |                      | Politicular arrown, it ary, you want with read payoreok                                                                                                                                                                                                                                                                                                                                       |
|                                                           |                      | I claim exemption from withholding for 2019 and I certify that I meet both of the following conditions for exemption.  *Last year Inda a right to a refund of all federal income tax withhold because I had no tax liability and  *This year lespect refund of all federal income tax withhold because I expect to have no tax liability.  If you meet both conditions, click the Exempt Box. |
| LEGAL NOTICE                                              |                      | Your Name and Password are considered as your "Electronic Signature" and will serve as your confirmation of the accuracy of the being submitted. When you click in the "I Agree" checkbox, you are certifying that:                                                                                                                                                                           |
|                                                           |                      | Under penalties of perjury, you declare that you have examined this certificate and to the best of your knowledge and belief, it is and complete.     Zyou understand that your payroll tax withholding election is a legal and binding transaction.     You understand that all submissions are contingent upon acceptance by your Payroll representative.                                   |
|                                                           |                      | If you do not wish to use the electronic signature option, please contact your Payroll Department for a paper copy of the form.<br>The form is not valid without a signature.                                                                                                                                                                                                                 |
| I Agree                                                   |                      | *                                                                                                                                                                                                                                                                                                                                                                                             |
|                                                           |                      |                                                                                                                                                                                                                                                                                                                                                                                               |
| enter your comr                                           | ment                 |                                                                                                                                                                                                                                                                                                                                                                                               |
| Alana Smith                                               | Withhold             | ng Elections – Awaiting Action                                                                                                                                                                                                                                                                                                                                                                |
|                                                           |                      |                                                                                                                                                                                                                                                                                                                                                                                               |
| Outout                                                    | Co                   | fay Later Connel                                                                                                                                                                                                                                                                                                                                                                              |