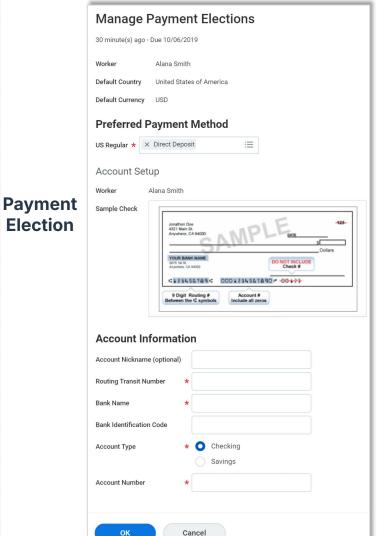

Complete State & Local Withholding Elections **Complete Form I-9** 

Note: only complete Section 1

Use this reference guide with your checklist to complete all tasks prior to your start date

**Complete Form I-9** (note: only complete Section 1) See Further I-9 Instructions